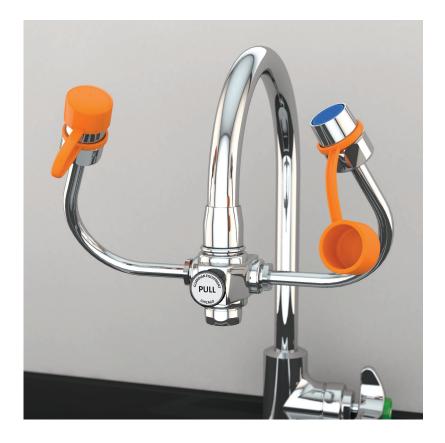

## G1101 EyeSafe-X™ Faucet-Mounted Eyewash, Adjustable Aerated Outlet Heads

**Application:** EyeSafe<sup>™</sup> faucet-mounted eyewashes convert any faucet into an emergency eyewash station without interfering with normal faucet operation. An EyeSafe™ unit can be installed at any sink, close to where accidents might occur. In an emergency, unit is quickly located and activated, and provides an unlimited supply of potable water for rinsing the user's eyes.

**Outlet Heads:** Outlet heads are mounted 5" apart and deliver a soft, aerated flow of water. Heads angle forward and inward toward user. Angle of heads is adjustable to permit full coverage and avoid splashing. Furnished with float-off dust covers to protect outlet heads.

**Valve:** Forged brass diverter valve. Pull knob to activate eyewash; water pressure holds eyewash in operation, leaving user's hands free. Push knob or turn off faucet to return to normal faucet operation.