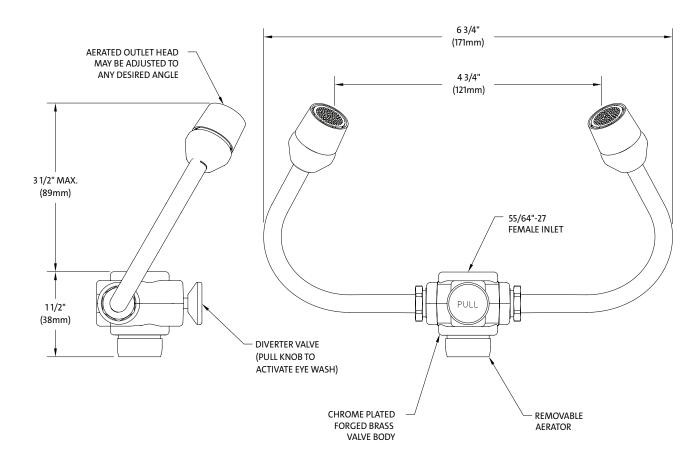

**Outlet Heads:** Outlet heads are mounted 5" apart and deliver a soft, aerated flow of water. Heads angle forward and inward toward user. Angle of heads is adjustable to permit full coverage and avoid splashing. Furnished with float-off dust covers to protect outlet heads.

**Valve:** Forged brass diverter valve. Pull knob to activate eyewash; water pressure holds eyewash in operation, leaving user's hands free. Push knob or turn off faucet to return to normal faucet operation.

**Inlet:** Body has 55/64"-27 female thread. Furnished with four adapters (15/16"-27, 13/16"-27, 3/8" NPS and 13/16"-24) for installing on most commonly used faucets, including laboratory-type faucets.

**Outlet:** Furnished with removable aerator on bottom.

Quality Assurance: Each unit is completely assembled and water tested prior to shipment.

**IMPORTANT:** Faucet-mounted eyewashes, whether manufactured by Guardian Equipment or other companies, require two motions to operate (turn on water, pull knob to activate eyewash flow). Therefore, Guardian Equipment does not believe that these units meet the provisions of ANSI Z358.1-2014 as eyewash units. These units are intended solely as supplemental units in addition to dedicated, plumbed eyewash equipment installed in the workplace.